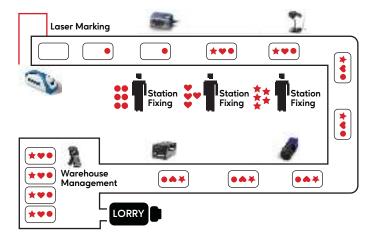

# Autotrack On Demand Is A Modular Application For Integrate Back To Your Existing ERP Solution Which Assist You To Simplify Your Warehouse Daily Activity

With the changing warehouse environment, shifting customer requirement from time to time, customer unpredicted expectations and delivery practices increase the demand for warehouse management. Managing warehouse becomes more and more challenging for today warehouse operator.