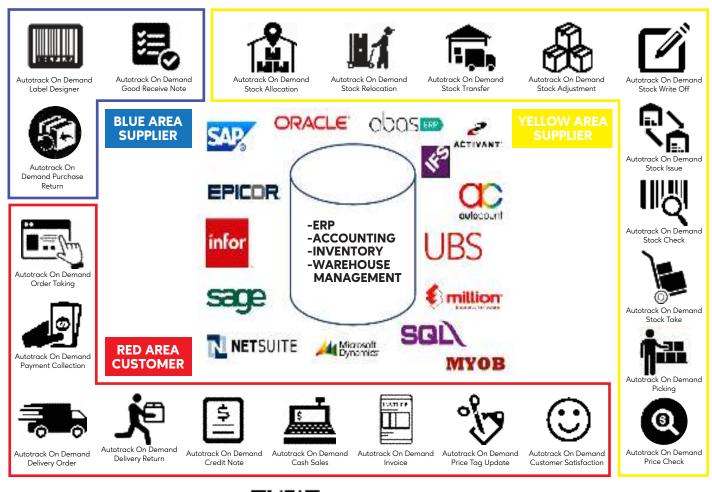

# Autotrack On Demand Is A Modular Application For Integrate Back To Your Existing ERP Solution Which Assist You To Simplify Your Warehouse Daily Activity

#### **Stoke Take Solution**

We offer you the stock take barcode reading solution with the most cost effective and flexible process flow and various reporting

#### Introduction

Autotrack now offers you the latest in stocktake software solutions web cum windows base stocktake software application. This barcode based stocktake system is category to Autotrack Batch Stocktakes (ABST) and Autotrack Online Stocktakes (AOST). Autotrack Batch Stock take (ABST) is a powerful offline stocktake software application that trunning at local client PC and mobile computer. You only pay once for all and use anytime when you want to do a stocktake and it doesn't matter whether you do take a day or a week to count your stock and complete your stocktake.